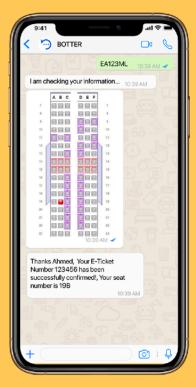

## What's on the menu today?

Below you can see the menu of the day. Choose the dish type first.