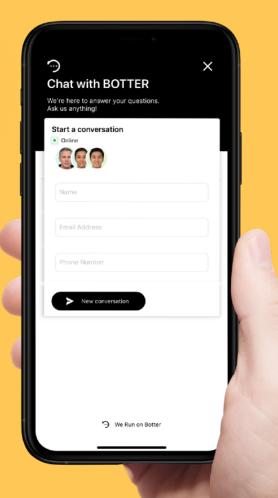

## **Native SDK**

BOTTER comes with fully customizable iOS & Android SDKs to guarantee a smooth experience for your customers' mobile and web applications.

## **Native Experience**

Engage customers with in-app messages and support them with an integrated knowledge base and help desk.