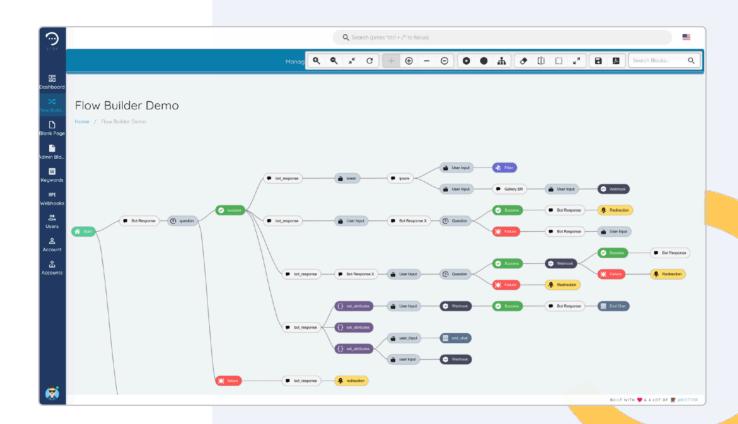

## **Conversational Flow Builder**

BOTTER Flow Builder is a powerful and easy-to-use tool that helps you build and manage your chatbot flows in a simple way through the building blocks and journeys concept.

### Easy drag and drop

Build chatbots in a minutes with ease using a drag-and-drop interface, huge range of cards suppoted acorss all channels to help you design the best enterprise ChatBot

- Clean and Neat designs
- Customs cards for special scenarios