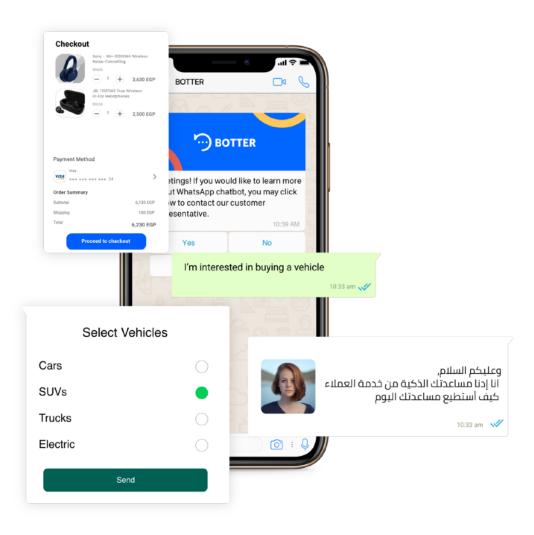

## The Highest Open & Response Rates

Treat every moment with a customer as an opportunity to build a relationship. With WhatsApp, you can chat with people on their preferred channel through a customized experience that's quick to implement.

## **The Highest Open & Response Rates**

Treat every moment with a customer as an opportunity to build a relationship. With WhatsApp, you can chat with people on their preferred channel through a customized experience that's quick to implement.