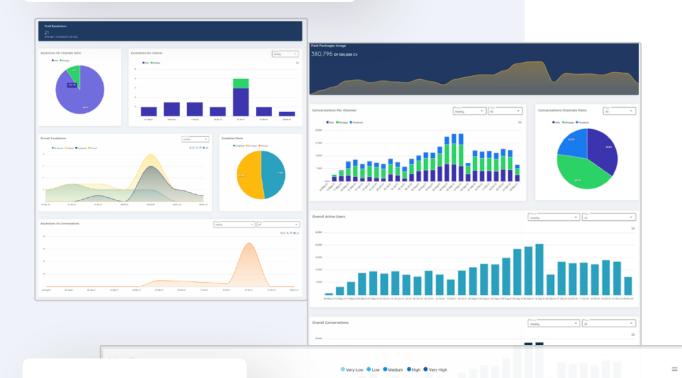

## Detailed Traffic Report

Heat Map

## **Customized Reports**

BOTTER comes with fixed traffic and NLP reports, yet it gives you, through the integration hub, the ability to design the reports of your users. based on their location, behavior, and NLP results.

Containment Rates