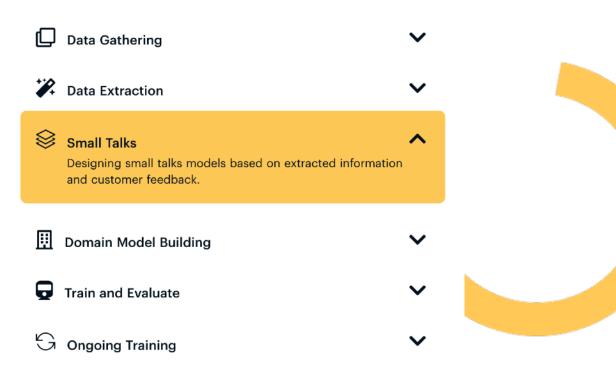

#### **BOTTER NLP & SMALL TALKS**

## **Understand and Engage Smartly**

Engage and understand your users' interactions either text or voice, offering the best CX at their preferred channels.