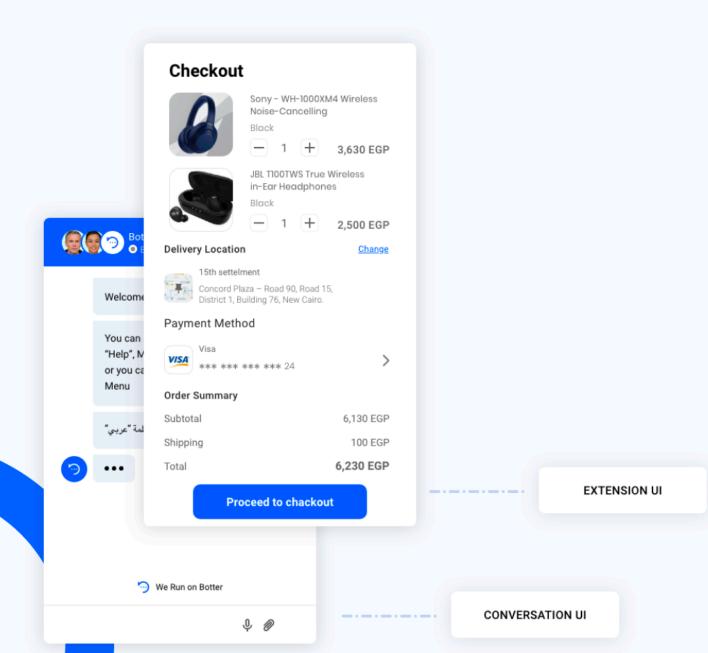

## **BOTTER Extensions**

## **For Every Use Case**

Exceed the chat window limits with an innovative extensions to improve your conversational chatbot experience.