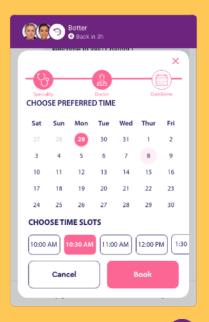

## What's on the menu today?

Below you can see the menu of the day. Choose the dish type first.