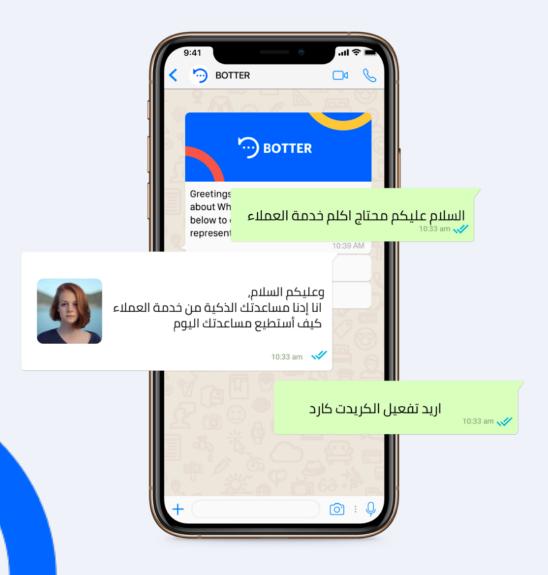

# Be Proactive and reach your customer inbox

BOTTER provides you with a campaign manager where you can send WhatsApp template messages to reach a wide range of users and engage them

Design, Create and get your message teamplate approved

## The Highest Open & Response Rates

Treat every moment with a customer as an opportunity to build a relationship. With WhatsApp, you can chat with people on their preferred channel through a customized experience that's quick to implement.

## **The Highest Open & Response Rates**

Treat every moment with a customer as an opportunity to build a relationship. With WhatsApp, you can chat with people on their preferred channel through a customized experience that's quick to implement.