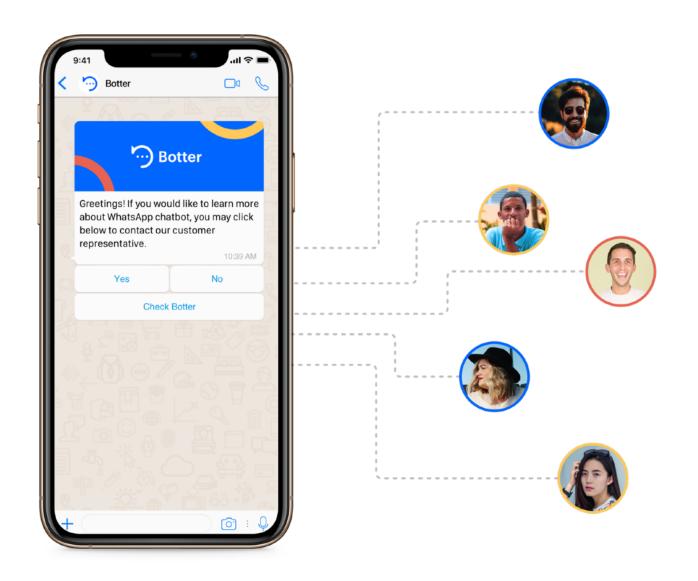

## Reach Your Customers Wherever They Are

With BOTTER Messaging Gateway, you don't need an expert help to connect your Chatbot & Voice bot with the most popular channels where your customers interact everyday. Leave that to BOTTER's Channels Connectors, easily, seamlessly, and fast.