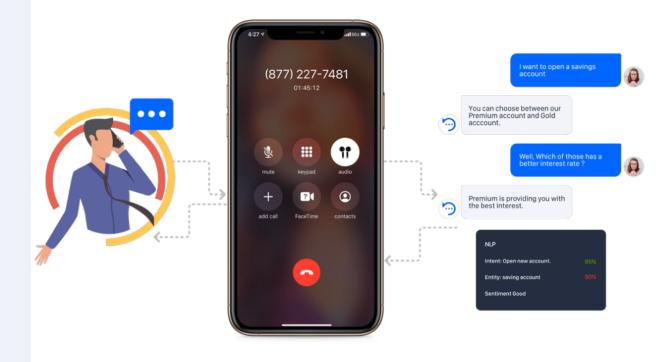

# Across All The Channels With BOTTER VoiceBot

BOTTER provides you with top-notch technology enabling you to build an interactive Voice Bot using NUN TTS & BOTTER ASR along with BOTTER NLP.

Compatible with contact centers, UniMRCP and BOTTER channels

Powerd by multi dialect & mulit language
Text to Speech & Speech to Text engines

**Avilable Fully Cloud and On-Premise** 